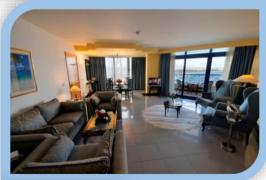

# HOTEL + FACTESHEET

Marina Sharm Hotel has 293 units, which are separated into 57 Standard Garden View, 52 Standard Sea View, 59 Superior Sea View, 81 Deluxe Sea View, 28 Royal Sea & Pool View Rooms, 01 Presidential Suite & 04 Junior Sea View Suites. All rooms and suites are sea view, having TV & Satellite channels, direct Telephone line, and mini Bar, Safety Box, Hairdryer, air-conditioned and 24 hours room service.