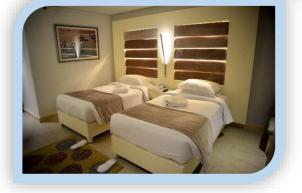

# HOTEL + FACTESHEET

Marina Sharm Hotel has 293 units, which are separated into 57 Standard Garden View, 52 Standard Sea View, 59 Superior Sea View, 81 Deluxe Sea View, 28 Royal Sea & Pool View Rooms, 01 Presidential Suite & 04 Junior Sea View Suites. All rooms and suites are sea view, having TV & Satellite channels, direct Telephone line, and mini Bar, Safety Box, Hairdryer, air-conditioned and 24 hours room service.