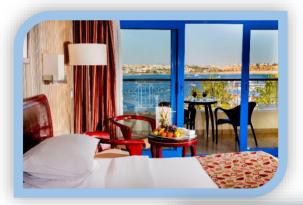

# HOTEL + FACTESHEET

Marina Sharm Hotel has 293 units, which are separated into 57 Standard Garden View, 52 Standard Sea View, 59 Superior Sea View, 81 Deluxe Sea View, 28 Royal Sea & Pool View Rooms, 01 Presidential Suite & 04 Junior Sea View Suites. All rooms and suites are sea view, having TV & Satellite channels, direct Telephone line, and mini Bar, Safety Box, Hairdryer, air-conditioned and 24 hours room service.