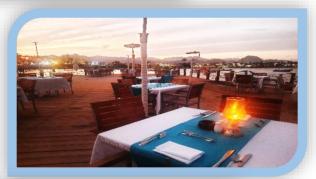

#### Sky – Lounge Terrace Bar

At the hotel third floor where you can have the best view in Sharm El Sheikh, for the whole bay in a great atmosphere enjoying your favorite drinks and variety of Snacks.