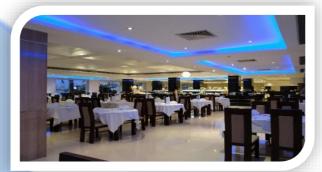

# **Marina Restaurant**

The main dining room, where the guest would enjoy international breakfast and Dinner buffets plus a la carte menu the whole day while watching the beautiful bay. We can host over 280 guests.