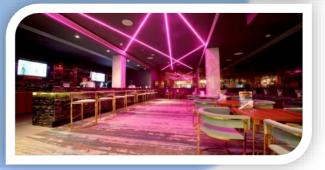

# Lounge Bar

Enjoys a classical atmosphere while drinking your preferred cocktails.

#### Garden Bar:

Enjoys an open-air atmosphere while drinking your preferred cocktails and enjoying entertainment shows.

#### Sky – Lounge Terrace Bar

At the hotel third floor where you can have the best view in Sharm El Sheikh, for the whole bay in a great atmosphere enjoying your favorite drinks and variety of Snacks.